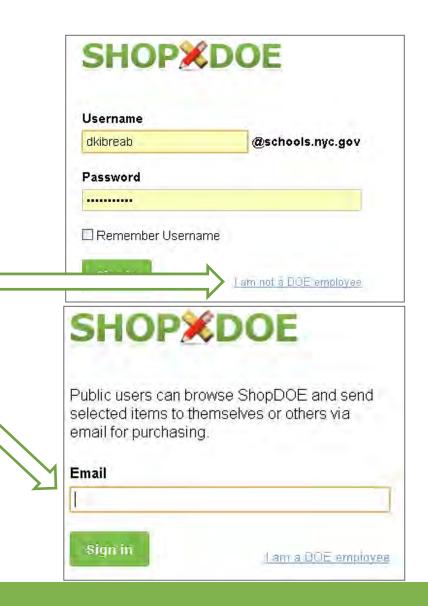

### ShopDOE Login

- To electronically send your Shopping cart to FAMIS for processing you must login to ShopDOE with your central user name and password
- To browse the site, without the capability of electronic submission of shopping cart to FAMIS, login with your email address of choice