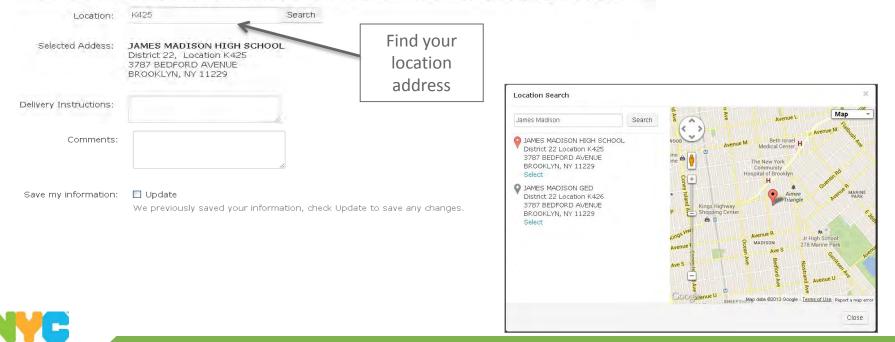

Select an address where you would prefer your order to be shipped to. Please note that your school's Purchasing Secretary may change this shipping address.

9