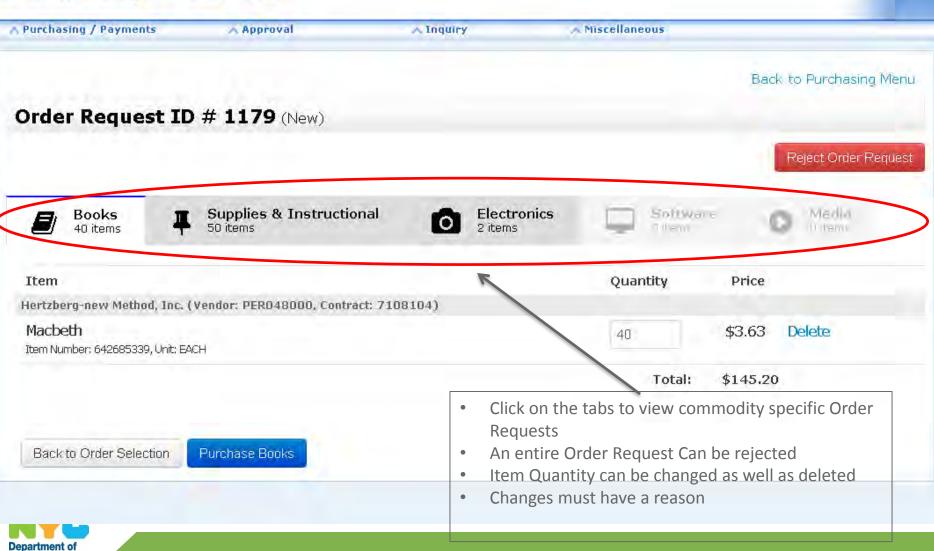

#### **Order Request Detail**

### Relationship between PO Module & Order Request History in ShopDOE

Changes made to an Order Request In FAMIS PO Module will be reflected in Order Request History in ShopDOE. For additional information click into an Order Request ID#