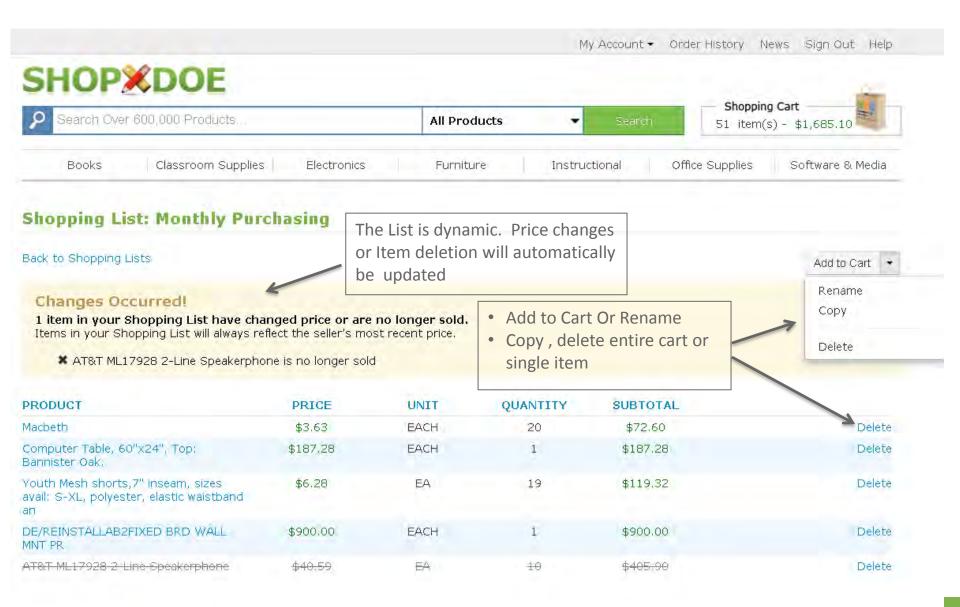

### **My Account - View Saved Shopping List**

| SHUP                                                                                   | <b>XDOE</b>                   |                                                         |                                                                |                     | Chuncing Cont                            |  |
|----------------------------------------------------------------------------------------|-------------------------------|---------------------------------------------------------|----------------------------------------------------------------|---------------------|------------------------------------------|--|
| Search Over 600,000 Products                                                           |                               |                                                         | All Products - Search                                          |                     | Shopping Cart<br>51 item(s) - \$1,685.10 |  |
| Books                                                                                  | Classroom Supplies            | Electronics                                             | Furniture 1                                                    | Instructional Offic | e Supplies 🕴 Software & Media            |  |
| SHOPPING                                                                               | LISTS                         |                                                         | ne Shopping<br>vant to view                                    |                     |                                          |  |
|                                                                                        |                               |                                                         |                                                                |                     |                                          |  |
| The DOE Shopping                                                                       | List - Save the item(s) you   | want to purchase in the fu                              | uture.                                                         |                     |                                          |  |
| The DOE Shopping<br>Name                                                               | ) List - Save the item(s) you | want to purchase in the fu                              |                                                                |                     | OTAL ITEMS                               |  |
| Jame                                                                                   |                               |                                                         | REATED                                                         | 1                   | OTAL ITEMS                               |  |
| Name<br>Nonthly Purchasing                                                             |                               | DATE CF                                                 | REATED<br>2013                                                 |                     |                                          |  |
| Name<br>Nonthly Purchasing<br>nark favorites                                           |                               | <b>DATE CF</b><br>8/7/2                                 | REATED<br>2013<br>2013                                         | 1                   | 51                                       |  |
| Name<br>Nonthly Purchasing<br>nark favorites<br>avorite1                               |                               | <b>DATE CF</b><br>8/7/2<br>7/31/2                       | REATED<br>2013<br>2013<br>2013<br>2013                         |                     | 51<br>1                                  |  |
| Jame<br>Ionthly Purchasing<br>nark favorites<br>avorite1<br>Iy favorite                |                               | DATE CF<br>8/7/2<br>7/31/2<br>7/31/2                    | REATED<br>2013<br>2013<br>2013<br>2013<br>2013                 |                     | 51<br>1<br>10                            |  |
| Name<br>Nonthly Purchasing<br>nark favorites<br>avorite1<br>Ny favorite<br>Basketballs |                               | DATE CF<br>8/7/2<br>7/31/2<br>7/31/2<br>7/31/2          | REATED<br>2013<br>2013<br>2013<br>2013<br>2013<br>2013         | 1                   | 51<br>1<br>10<br>10                      |  |
|                                                                                        |                               | DATE CF<br>8/7/2<br>7/31/2<br>7/31/2<br>7/31/2<br>5/9/2 | REATED<br>2013<br>2013<br>2013<br>2013<br>2013<br>2013<br>2013 |                     | 51<br>1<br>10<br>10<br>10                |  |

#### **My Account - View Saved Shopping List Continued**